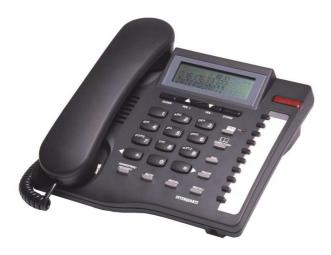

## Interquartz Gemini Cli 9335

## Telephony, Corded Business

The Gemini CLI Telephone offers a whole host of benefits to business users and homeworkers including Caller ID, handsfree and headset compatibility, all for a very reasonable price. The Gemini CLI is also ideal for Centrex and Featureline users. As with all Interquartz models, the Gemini CLI is built to the highest standards, using high-impact plastic casing, double-injection moulded buttons and non slip rubber feet.

- Data port
- ELR
- Locking mute with LED
- Last number redial with 5 memories
- Wall mountable . extra bracket required
- Caller ID with 80 memories
- Triple standard message waiting (high voltage, reverse polarity & voltage drop)
- Large 3 line LCD display
- 100 name and number personal directory
- 20 protectable direct access memories
- Full handsfree working
- Headset port